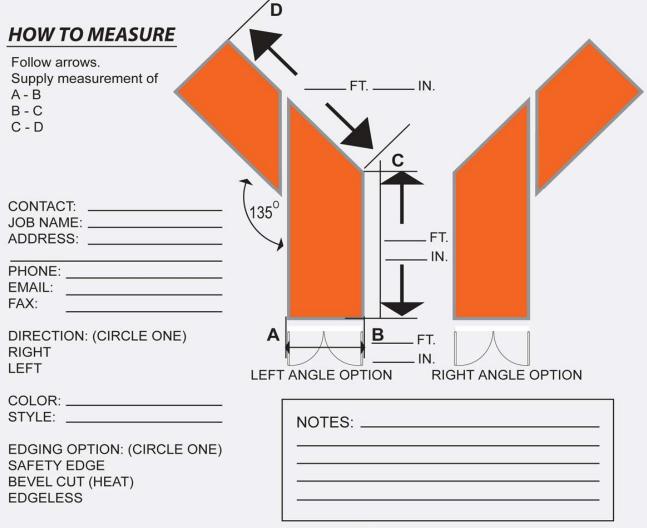

#### The Proform Transition Matting System Sizes and Shapes - How To Measure 135°Angle

### Entrance Matting TRANSITION

**MID-ANGLE** 

(between a right angle and a straight line)

Create the look of custom installation without the cost. Designed to enhance the flow of traffic, & improve the safety and appearance of your lobby by eliminating unsightly & dangerous gaps.