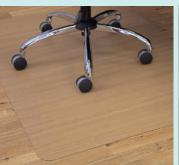

## TRENDSETTER®

Set the trend with ES ROBBINS TrendSetter® Chair Mats adding style to any workspace. Black mats create a professional accent and cover unsightly flooring. Laminated mats are bonded during the manufacturing process creating a beautiful yet tough finish that replicates the look of metals and wood to coordinate with any decor.

Black

Made in USA

Natural

Brushed **Stainless** 

Bronze

Mahogany

To view TrendSetter® Chair Mat assortment, please visit ES ROBBINS virtual binder on MyResourceLibrary.com

AnchorBar US Patent No. 6,946,184