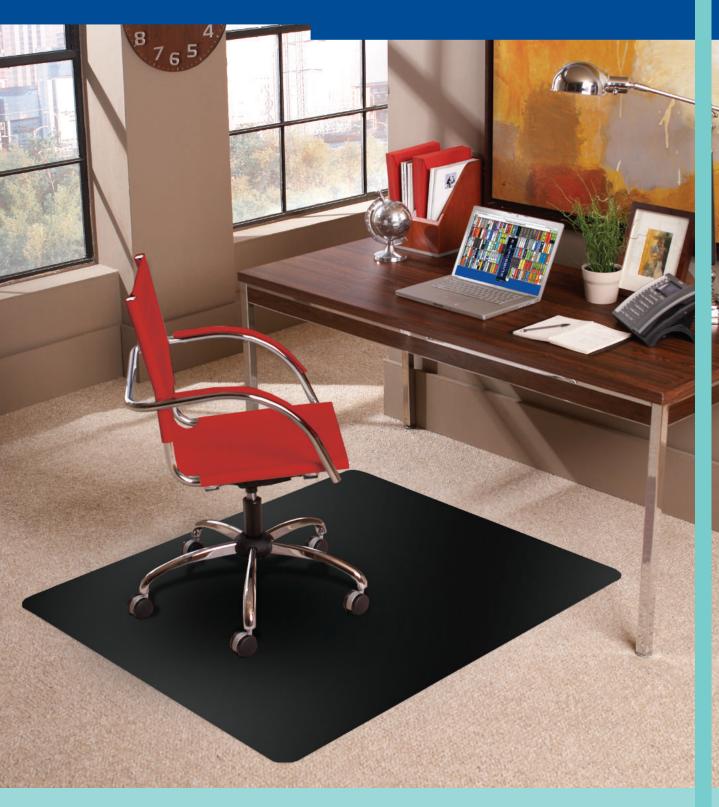

## SET THE TREND AT WORK

TRENDSETTER®
CHAIR MATS THAT ADD STYLE
TO ANY WORKSPACE

## TRENDSETTER®

Set the trend with ES ROBBINS TrendSetter® Chair Mats adding style to any workspace. Black mats create a professional accent and cover unsightly flooring. Laminated mats are bonded during the manufacturing process creating a beautiful yet tough finish that replicates the look of metals and wood to coordinate with any decor.

- Updates an office at minimal expense or time
- Choose from a variety of designs
- Practical as well as beautiful
- ES ROBBINS chair mats for carpet feature patented AnchorBar® chair mat cleat system - safer for handling and for your carpet