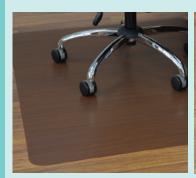

## TRENDSETTER®

Set the trend with ES ROBBINS TrendSetter® Chair Mats adding style to any workspace. Black mats create a professional accent and cover unsightly flooring. Laminated mats are bonded during the manufacturing process creating a beautiful yet tough finish that replicates the look of metals and wood to coordinate with any decor.

Black

Made in USA

Natural

Brushed **Stainless** 

Bronze

Mahogany

To view TrendSetter® Chair Mat assortment, please visit ES ROBBINS virtual binder on MyResourceLibrary.com

AnchorBar US Patent No. 6,946,184